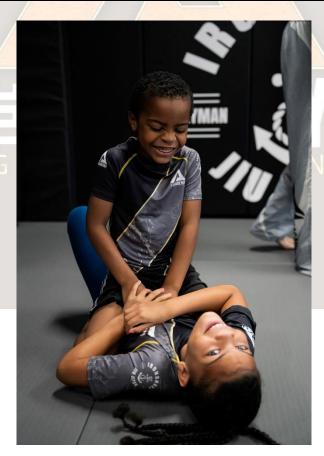

WE NEVER LOSE, WE ONLY LEARN & WHEN WE LEARN, WE ALWAYS WIN

| LESSON 5       | MOUNT MONSTER                                                           |
|----------------|-------------------------------------------------------------------------|
| POWERS         | USE THE MOUNT MONSTER TECHNIQUE TO                                      |
|                | STOP THE BULLY FROM GETTING UP AND<br>BEING ABLE TO HIT YOU             |
| IMPORTANT TIPS | 1. GET YOUR SUPER HOOKS UNDER THEIR                                     |
|                | HIPS                                                                    |
|                | 2. HUG THEIR NECK WITH ONE ARM                                          |
|                | 3. KEEP YOUR HEAD CLOSE SO THEY                                         |
|                | CANNOT HIT YOU & USE THE OTHER ARM                                      |
|                | TO BASE                                                                 |
| BATTLE TEST    | ASK AN ADULT TO LET YOU HOLD THEM DOWN                                  |
|                | FOR 10 SECS. IF YOU WIN THEN TRY 20 SECS                                |
|                | AND THEN 30                                                             |
| SAFETY         | KEEP HEAD CLOSE TO OPPONENT SO YOU DON'T GET HIT OR BANG YOUR HEAD/FACE |