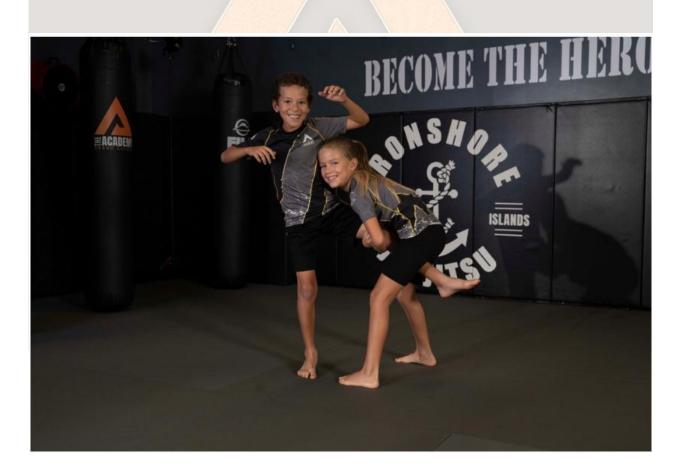

| LESSON 3       | HULK CLINCH                                                                                                                       |
|----------------|-----------------------------------------------------------------------------------------------------------------------------------|
| POWERS         | IF THE BULLY GETS TOO CLOSE, WRAP HIM UP & TIRE HIM/HER OUT. GET READY TO TAKE THEM DOWN!                                         |
| IMPORTANT TIPS | 1. PROTECT YOUR FACE WHEN YOU MOVE IN 2. DUCK SLIGHTLY & MOVE FORWARD QUICKLY 3. WRAP YOUR ARMS AROUND THEIR WASTE & SQUEEZE HARD |
| BATTLE TEST    | ASK AN ADULT TO SEE IF THEY CAN ESCAPE YOUR HULK CLINCH. START WITH 10 SECONDS, THEN GO UP TO 20 & THEN 30 SECONDS!               |
| SAFETY         | KEEP YOUR HEAD CLOSE TO THE OPPONENT AT ALL TIMES. NO SPACE!                                                                      |

| LESSON 4       | TAKEDOWN                                                                                                                                                                                                           |
|----------------|--------------------------------------------------------------------------------------------------------------------------------------------------------------------------------------------------------------------|
| POWERS         | WHEN YOU NEED TO CHOP DOWN A TREE, YOU CUT IT FROM THE BOTTOM RIGHT? SAME FOR                                                                                                                                      |
|                | BIG BULLIES. USE THIS TECHNIQUE TO BRING<br>THEM DOWN TO YOUR LEVEL                                                                                                                                                |
| IMPORTANT TIPS | 1. DISTRACT WITH A PUNCH/FEINT AND THEN CHANGE LEVELS (DUCK) 2. DROP YOUR FRONT KNEE BETWEEN THEIR LEGS ON THE FLOOR & GRAB THEIR LEGS TIGHT 3. DRIVE FORWARD & TAKE THEM DOWN KEEPING YOUR HEAD TO THE OUTSIDE OF |
| BATTLE TEST    | ASK AN ADULT TO THROW A BIG PUNCH AT YOU. DUCK UNDER & TAKE THEM DOWN. SEE IF YOU CAN GET TO MOUNT MONSTER AS QUICK AS POSSIBLE                                                                                    |
| SAFETY         | KEEP YOUR HEAD ON THE OUTSIDE OF THE LEG<br>AND STAY TIGHT                                                                                                                                                         |